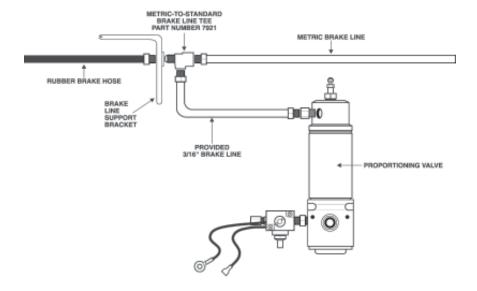

## Metric-to-standard brake line tee

part number 7921

Use the 7921 brake line tee to install the BrakeMaster 9060 proportioning valve in motorhomes with metric brake lines. For many applications, the brake line tee may be attached as shown below – at the junction of the steel brake line to a rubber brake hose.