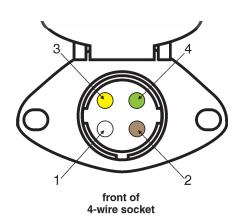

front of 4-wire plug

front of 6-wire plug

| Pin<br>Number<br>1 |                         | Motorhome/<br>Towed Vehicle<br>Brake monitor light |
|--------------------|-------------------------|----------------------------------------------------|
| 3<br>4<br>5        | Green<br>Brown<br>White |                                                    |