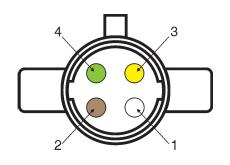

| Pin    | Wire   | Motorhome/      |
|--------|--------|-----------------|
| Number | Color  | Towed Vehicle   |
| 1      | White  | Ground          |
|        |        | Taillights      |
| 3      | Yellow | Left Turn/Stop  |
|        |        | Right Turn/Stop |
|        |        |                 |