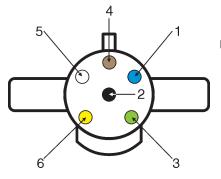

front of 4-wire plug

front of 6-wire plug

| Pin<br>Number<br>1 |                         | Motorhome/<br>Towed Vehicle<br>Brake monitor light |
|--------------------|-------------------------|----------------------------------------------------|
| 3<br>4<br>5        | Green<br>Brown<br>White |                                                    |