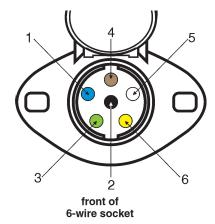

front of 4-wire plug

front of 6-wire plug

| Pin<br>Number<br>1 |                         | Motorhome/<br>Towed Vehicle<br>Brake monitor light |
|--------------------|-------------------------|----------------------------------------------------|
| 3<br>4<br>5        | Green<br>Brown<br>White |                                                    |