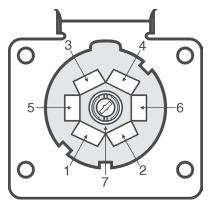

front of

7-wire plug

| Pin<br>Number |             | Roadmaster wire code | Motorhome/<br>Towed Vehicle |
|---------------|-------------|----------------------|-----------------------------|
| 1             | White       | White                | . Ground                    |
| 2             | Blue        | Blue                 | . Brake monitor light       |
|               |             |                      | (electric trailer brakes)   |
| 3             | Green       | Brown                | . Taillights                |
| 4             | Black       | Black                | . Charge line               |
| 5             | Red         | Yellow               | . Left turn/stop            |
| 6             | Brown       | Green                | . Right turn/stop           |
| 7             | Yellow      | N/A*                 | . Auxiliary/Access          |
| 'N/Δ' mean    | s this sock | et is not used in    | this wiring configuration   |

\* 'N/A' means this socket is not used in this wiring configuration

front of 7-wire socket