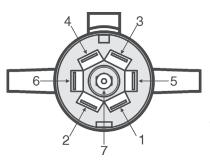

front of

7-wire plug

| Pin<br>Number |             | Roadmaster wire code | Motorhome/<br>Towed Vehicle |
|---------------|-------------|----------------------|-----------------------------|
| 1             | White       | White                | . Ground                    |
| 2             | Blue        | Blue                 | . Brake monitor light       |
|               |             |                      | (electric trailer brakes)   |
| 3             | Green       | Brown                | . Taillights                |
| 4             | Black       | Black                | . Charge line               |
| 5             | Red         | Yellow               | . Left turn/stop            |
| 6             | Brown       | Green                | . Right turn/stop           |
| 7             | Yellow      | N/A*                 | . Auxiliary/Access          |
| 'N/Δ' mean    | s this sock | et is not used in    | this wiring configuration   |

\* 'N/A' means this socket is not used in this wiring configuration

front of 7-wire socket