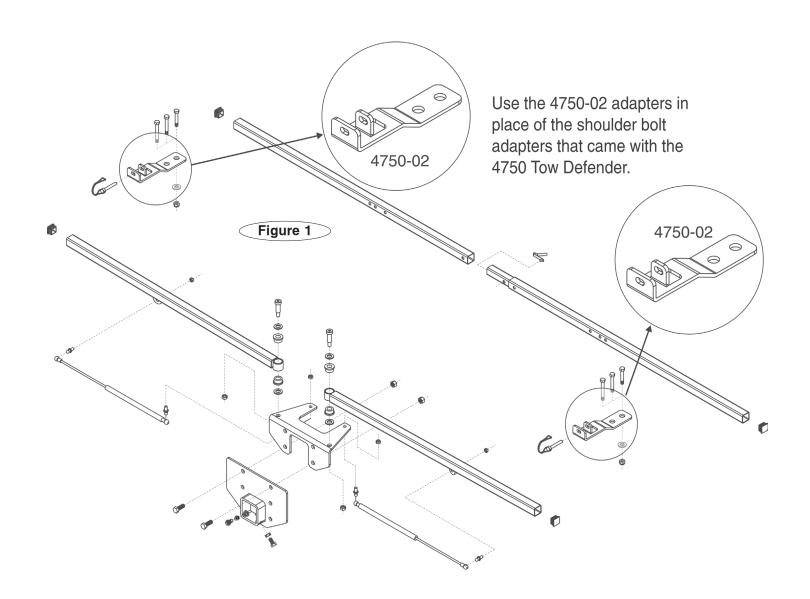

## Extended shoulder bolt adapter for the 4750 Tow Defender

part number 4750-02

## **Purpose of the adapters**

If the Tow Defender is too short to connect to the original shoulder bolt adapters, use the 4750-02 adapters. They will extend the reach of the Tow Defender by two inches.

## Using the adapters

Replace the original shoulder bolt adapters with the 4750-02 adapters (see Figure 1), and follow the installation instructions that came with the Tow Defender.

(For a copy of the most recent installation instructions, visit roadmasterinc.com. The instructions are under "Support" > "Installation Instructions.")