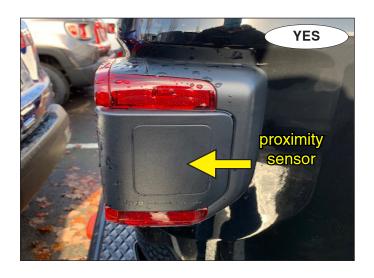

## Subject: Jeeps with ParkSense proximity sensor feature require Smart Diode Wiring Kit #152789

**Problem:** If you use regular diodes on a Jeep with ParkSense proximity sensors (see photos), the dash electronics will activate while towing, which may result in a dead or discharged battery.

**Solution:** The vehicles marked YES in the photos below have proximity sensors and need Smart Diodes Kit #152789. Those marked NO can use Universal Wiring Kit #154.

Note: The photos below are from various late model Jeeps. Your exact model may appear slightly different. If you are in doubt, contact the vehicle manufacturer to ascertain whether or not your vehicle has this feature.