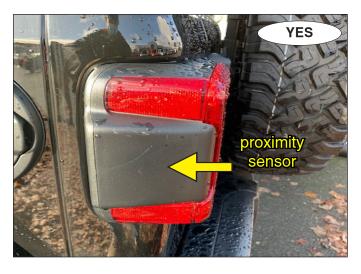

## Subject: Jeeps with ParkSense proximity sensor feature require Smart Diode Wiring Kit #152789

**Problem:** If you use regular diodes on a Jeep with ParkSense proximity sensors (see photos), the dash electronics will activate while towing, which may result in a dead or discharged battery.

**Solution:** The vehicles marked YES in the photos below have proximity sensors and need Smart Diodes Kit #152789. Those marked NO can use Universal Wiring Kit #154.

Note: The photos below are from various late model Jeeps. Your exact model may appear slightly different. If you are in doubt, contact the vehicle manufacturer to ascertain whether or not your vehicle has this feature.