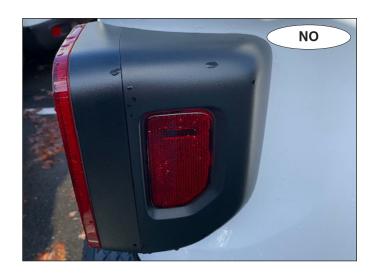

## Subject: Jeeps with ParkSense proximity sensor feature require Smart Diode Wiring Kit #152789

**Problem:** If you use regular diodes on a Jeep with ParkSense proximity sensors (see photos), the dash electronics will activate while towing, which may result in a dead or discharged battery.

**Solution:** The vehicles marked YES in the photos below have proximity sensors and need Smart Diodes Kit #152789. Those marked NO can use Universal Wiring Kit #154.

Note: The photos below are from various late model Jeeps. Your exact model may appear slightly different. If you are in doubt, contact the vehicle manufacturer to ascertain whether or not your vehicle has this feature.