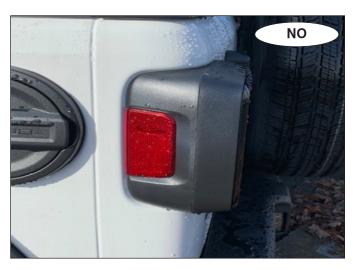

## Subject: Jeeps with ParkSense proximity sensor feature require Smart Diode Wiring Kit #152789

**Problem:** If you use regular diodes on a Jeep with ParkSense proximity sensors (see photos), the dash electronics will activate while towing, which may result in a dead or discharged battery.

**Solution:** The vehicles marked YES in the photos below have proximity sensors and need Smart Diodes Kit #152789. Those marked NO can use Universal Wiring Kit #154.

Note: The photos below are from various late model Jeeps. Your exact model may appear slightly different. If you are in doubt, contact the vehicle manufacturer to ascertain whether or not your vehicle has this feature.